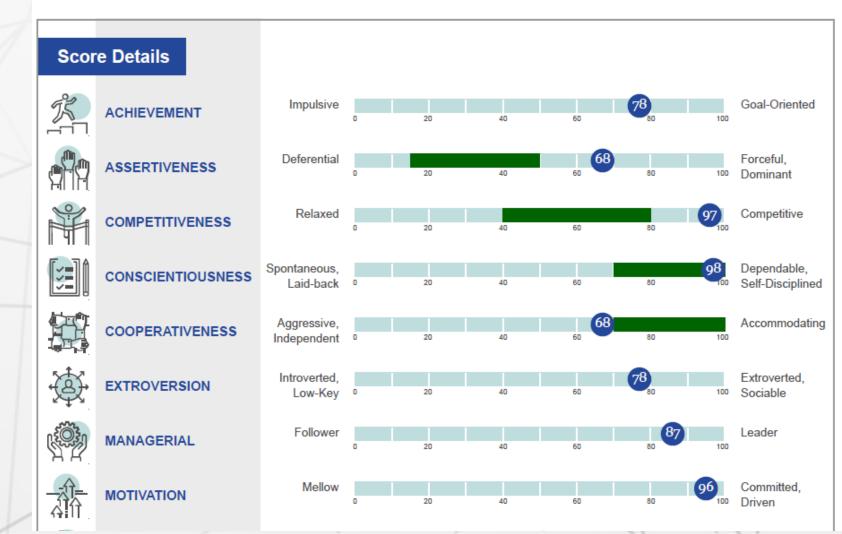

## **Employee Personality Profile**

The EPP is a personality assessment that measures twelve traits. Scores for each trait are expressed as a percentile ranking, which reflects how a person scored on that trait relative to other test-takers. There are no "high" or "low" scores on the EPP; rather, people with certain traits tend to be a better fit for certain jobs. The EPP contains a series of job-specific benchmarks that assess how good a fit a person's personality is for a given position.